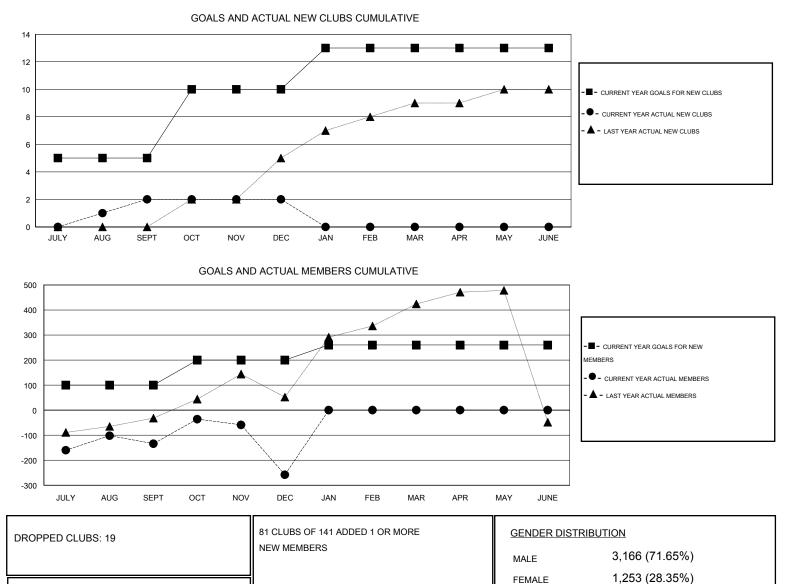

## GMT: ER GURUNATHAN

| LOCATION INDIA |
|----------------|
|----------------|

|                       |                  | Clubs     |                  |                  | Members               |                    |                                     |                    |                  |
|-----------------------|------------------|-----------|------------------|------------------|-----------------------|--------------------|-------------------------------------|--------------------|------------------|
| RESULTS FOR 2016-2017 |                  |           |                  |                  | RESULTS FOR 2016-2017 |                    |                                     |                    |                  |
| QUARTER               | NEW CLUB<br>GOAL | NEW CLUBS | DROPPED<br>CLUBS | NET<br>GAIN/LOSS | QUARTER               | NEW MEMBER<br>GOAL | CHARTER AND<br>NEW MEMBERS<br>ADDED | DROPPED<br>MEMBERS | NET<br>GAIN/LOSS |
| JULY/AUG/SEPT         | 5                | 2         | 8                | -6               | JULY/AUG/SEPT         | 100                | 369                                 | 503                | -134             |
| OCT/NOV/DEC           | 5                | 0         | 11               | -11              | OCT/NOV/DEC           | 100                | 151                                 | 275                | -124             |
| JAN/FEB/MAR           | 3                | 0         | 0                | 0                | JAN/FEB/MAR           | 60                 | 0                                   | 0                  | 0                |
| APR/MAY/JUNE          | 0                | 0         | 0                | 0                | APR/MAY/JUNE          | 0                  | 0                                   | 0                  | 0                |

OTHER

TOTAL

DECEASED

CLUB CANCELLED

DROPPED MEMBERS

8

323

447

778

FAMILY UNIT MEMBERS

HEAD OF HOUSEHOLD

NON-HEAD OF HOUSEHOLD

CLICK HERE FOR HEALTH

ASSESSMENT DATA

2,528

1,076

1,452